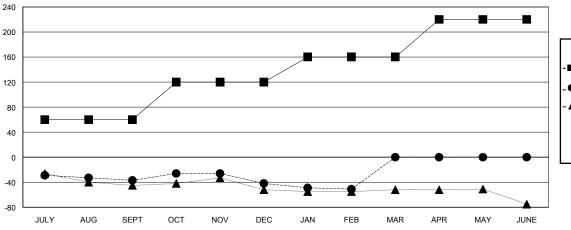

### GOALS AND ACTUAL MEMBERS CUMULATIVE

MEMBERSHIP DATA

| <b>-</b> | NEW MEMBER GROWTH NET GOAL |  |
|----------|----------------------------|--|
| •-       | NEW MEMBER GROWTH ACTUAL   |  |

- LAST YEAR MEMBERSHIP ACTUAL