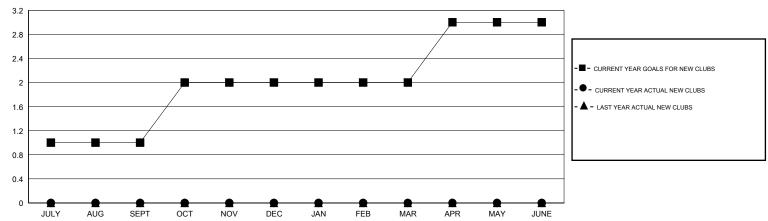

# MONTHLY MEMBERSHIP PROGRESS REPORT

# District 4 C6

Results as of: 2/28/2017



#### 0 0 60 26 63 JULY/AUG/SEPT JULY/AUG/SEPT 0 0 60 38 43 OCT/NOV/DEC OCT/NOV/DEC 0 0 0 40 12 21 JAN/FEB/MAR JAN/FEB/MAR 0 0 1 0 APR/MAY/JUNE APR/MAY/JUNE 60 0

## GOALS AND ACTUAL NEW CLUBS CUMULATIVE



### GOALS AND ACTUAL MEMBERS CUMULATIVE



MEMBERSHIP DATA

| <b>-</b> | NEW MEMBER GROWTH NET GOAL |  |
|----------|----------------------------|--|
| •-       | NEW MEMBER GROWTH ACTUAL   |  |

- LAST YEAR MEMBERSHIP ACTUAL

| DROPPED CLUBS: 0 |     |
|------------------|-----|
| DROPPED MEMBERS  |     |
| DECEASED         | 16  |
| CLUB CANCELLED   | 0   |
| OTHER            | 111 |
| TOTAL            | 127 |

| 25 CLUBS OF 44 ADDED 1 OR MORE | GENDER DISTRIBUTION |              |
|--------------------------------|---------------------|--------------|
| NEW MEMBERS                    | MALE                | 699 (61.32%) |

441 (38.68%) FEMALE

210 TOTAL FAMILY UNIT MEMBERS CLICK HERE FOR CUMULATIVE 108 FAMILY MEMBERS PAYING HALF DUES